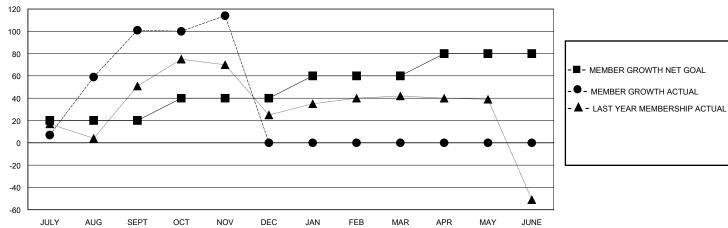

## GOALS AND ACTUAL MEMBERS CUMULATIVE

| DROPPED CLUBS: 1          |    | 34 CLUBS OF 67 ADDED 1 OR MORE<br>NEW MEMBERS | GENDER DISTRIBUTION  MALE 1,106 (54.32%) |              |   |
|---------------------------|----|-----------------------------------------------|------------------------------------------|--------------|---|
| DROPPED MEMBERS           |    |                                               | FEMALE                                   | 926 (45.48%) |   |
| DECEASED                  | 3  | CLICK HERE FOR CUMULATIVE                     | TOTAL FAMILY UNIT MEMBERS                |              | 0 |
| CLUB CANCELLED 0 OTHER 93 |    | MEMBERSHIP DATA                               | FAMILY MEMBERS PAYING HALF DUES          |              | 0 |
|                           |    |                                               |                                          |              | U |
| TOTAL                     | 96 |                                               |                                          |              |   |

## District 2 S4

GMT: LOCATION TEXAS GMT CA

| Clubs         |               |             |               | Members               |                       |                         |                                                    |  |
|---------------|---------------|-------------|---------------|-----------------------|-----------------------|-------------------------|----------------------------------------------------|--|
|               | RESULTS FOR   | R 2024-2025 |               | RESULTS FOR 2024-2025 |                       |                         |                                                    |  |
| QUARTER       | NEW CLUB GOAL | NEW CLUBS   | DROPPED CLUBS | QUARTER MEMBI         | ER GROWTH NET<br>GOAL | MEMBER GROWTH<br>ACTUAL | DROPPED<br>MEMBERS ACTUAL<br>(including transfers) |  |
| JULY/AUG/SEPT | 2             | 3           | 1             | JULY/AUG/SEPT         | 20                    | 189                     | 61                                                 |  |
| OCT/NOV/DEC   | 0             | 1           | 0             | OCT/NOV/DEC           | 20                    | 59                      | 39                                                 |  |
| JAN/FEB/MAR   | 0             | 0           | 0             | JAN/FEB/MAR           | 20                    | 0                       | 0                                                  |  |
| APR/MAY/JUNE  | 1             | 0           | 0             | APR/MAY/JUNE          | 20                    | 0                       | 0                                                  |  |