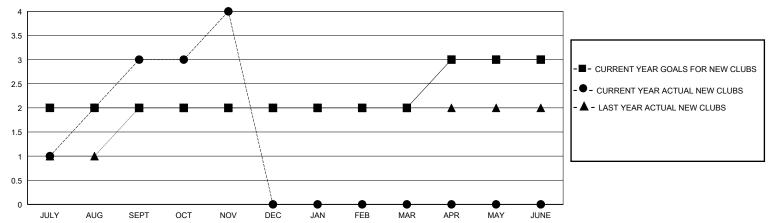

## GOALS AND ACTUAL NEW CLUBS CUMULATIVE

## District 2 S4

GMT: LOCATION TEXAS GMT CA

| Clubs         |               |             |               | Members               |                       |                         |                                                    |  |
|---------------|---------------|-------------|---------------|-----------------------|-----------------------|-------------------------|----------------------------------------------------|--|
|               | RESULTS FOR   | R 2024-2025 |               | RESULTS FOR 2024-2025 |                       |                         |                                                    |  |
| QUARTER       | NEW CLUB GOAL | NEW CLUBS   | DROPPED CLUBS | QUARTER MEMBI         | ER GROWTH NET<br>GOAL | MEMBER GROWTH<br>ACTUAL | DROPPED<br>MEMBERS ACTUAL<br>(including transfers) |  |
| JULY/AUG/SEPT | 2             | 3           | 1             | JULY/AUG/SEPT         | 20                    | 189                     | 61                                                 |  |
| OCT/NOV/DEC   | 0             | 1           | 0             | OCT/NOV/DEC           | 20                    | 59                      | 39                                                 |  |
| JAN/FEB/MAR   | 0             | 0           | 0             | JAN/FEB/MAR           | 20                    | 0                       | 0                                                  |  |
| APR/MAY/JUNE  | 1             | 0           | 0             | APR/MAY/JUNE          | 20                    | 0                       | 0                                                  |  |